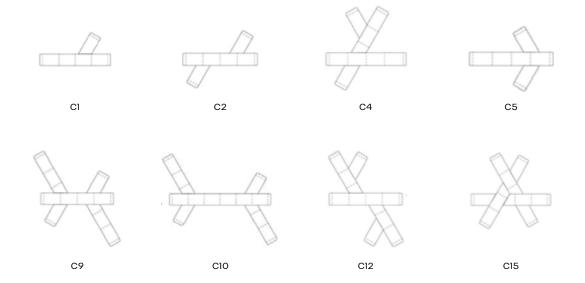

## Configure It Out

Using only six unique pieces, Runway can transform from a simple bench into a sweeping geometric formation. The straight lines and angular components contribute beautifully to a modern aesthetic and can be customized even further with the use of contrasting fabrics and stitching.

## Driven by Detail

The design of the angled sides merges aesthetics and function, offering a dynamic expression while allowing users to easily stand up from the seat.

Configurable inspirations below.