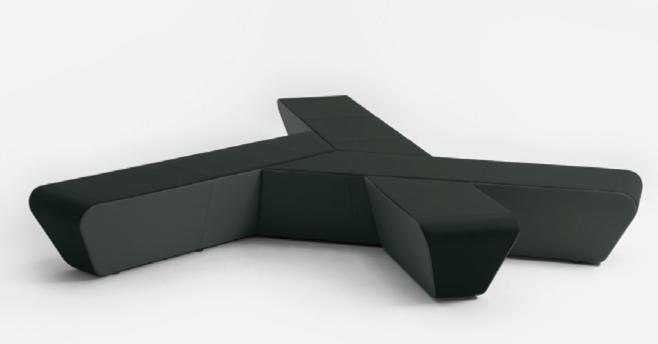

## Configure It Out

Using only six unique pieces, Runway can transform from a simple bench into a sweeping geometric formation. The straight lines and angular components contribute beautifully to a modern aesthetic and can be customized even further with the use of contrasting fabrics and stitching.

## Driven by Detail

The design of the angled sides merges aesthetics and function, offering a dynamic expression while allowing users to easily stand up from the seat.

Configurable inspirations below.