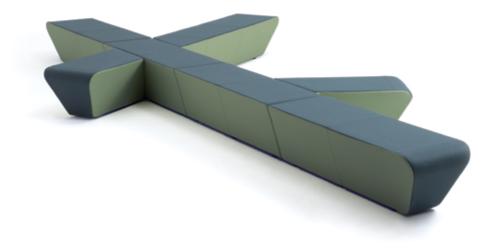

## Configure It Out

Using only six unique pieces, Runway can transform from a simple bench into a sweeping geometric formation. The straight lines and angular components contribute beautifully to a modern aesthetic and can be customized even further with the use of contrasting fabrics and stitching.

## Driven by Detail

The design of the angled sides merges aesthetics and function, offering a dynamic expression while allowing users to easily stand up from the seat.

Configurable inspirations below.