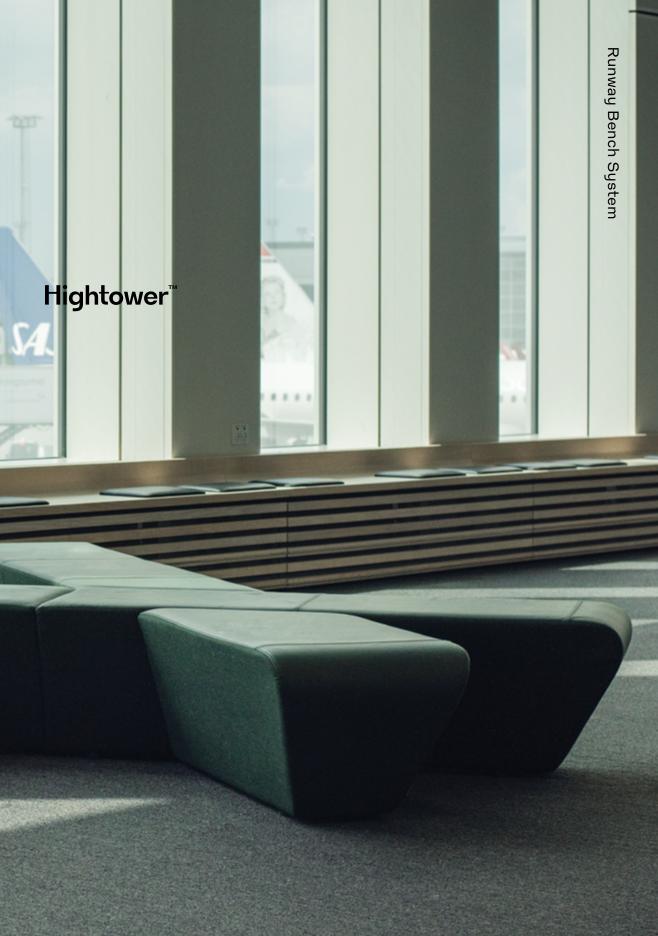

# **Runway Bench System**

Like your favorite building blocks as a child, Runway offers creative freedom and design flexibility, and is widely versatile when creating a seating area in public spaces. Create a visually striking composition that easily adapts to any open environment.

## Configure It Out

Using only six unique pieces, Runway can transform from a simple bench into a sweeping geometric formation. The straight lines and angular components contribute beautifully to a modern aesthetic and can be customized even further with the use of contrasting fabrics and stitching.

### An Ideal Landing Spot

Come in for a smooth landing on Runway. The perfect touch-down location for large public spaces, the extending pieces allow for users to visit in groups or to find a solo space for themselves. Ideal in waiting areas, lobbies, and educational spaces, people won't mind the wait when they're seated here.