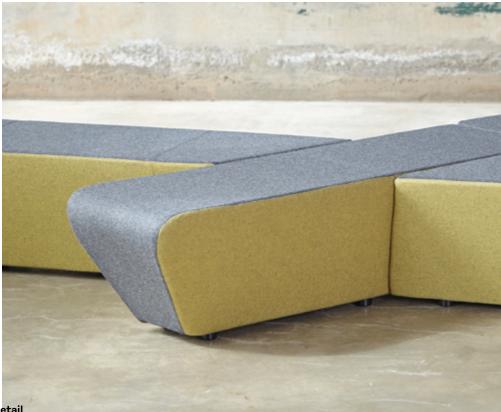

## Driven by Detail

The design of the angled sides merges aesthetics and function, offering a dynamic expression while allowing users to easily stand up from the seat.

Configurable inspirations below.