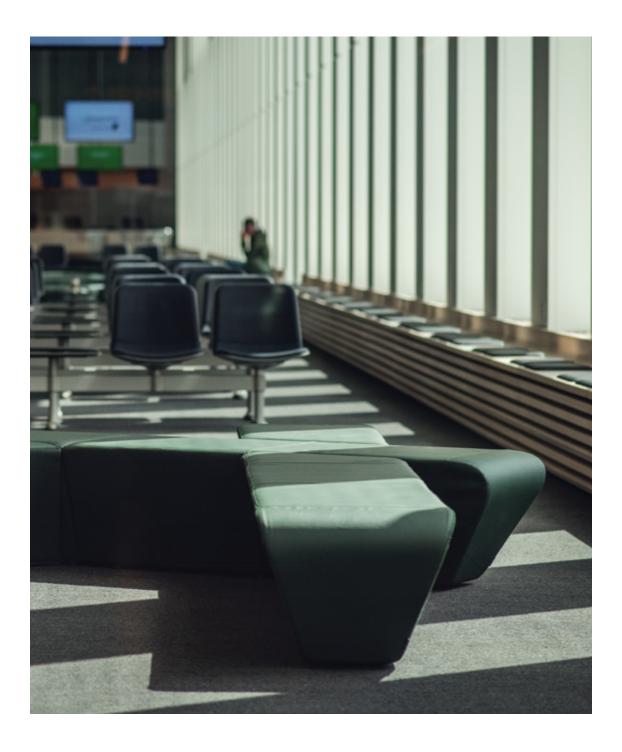

### An Ideal Landing Spot

Come in for a smooth landing on Runway. The perfect touch-down location for large public spaces, the extending pieces allow for users to visit in groups or to find a solo space for themselves. Ideal in waiting areas, lobbies, and educational spaces, people won't mind the wait when they're seated here.

## Driven by Detail

The design of the angled sides merges aesthetics and function, offering a dynamic expression while allowing users to easily stand up from the seat.

Configurable inspirations below.